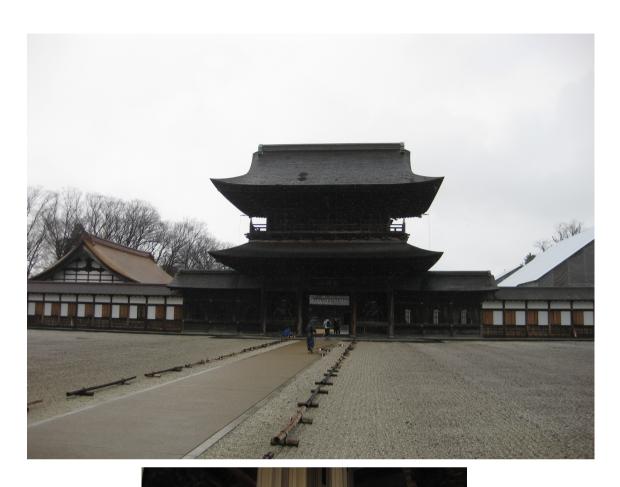

## Zuiryuji temple in Takaoka

Zuiryuji is located in Takaoka city of Toyama prefecture, it's 2:40hrs from Tokyo by "Shinkansen". From Takaoka to Kanazawa, it takes 15min. It's good to drop in Takaoka on the way to Kanazawa.

## Gleaning about Zuiryuji:

The roof tile of the main hall of the temple is made of lead . (Normally, it should be made of ceramics.) This is because this makes the bullets of the gun in the case of war , and uses them. In addition, there is the hidden storehouse to save provisions of foods underground of the main hall. Thus, we understand this temple functions as a base in war time.