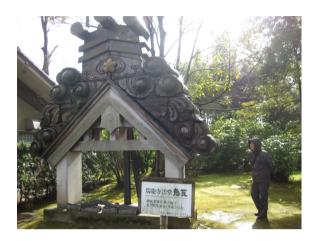

## Gleaning about Zuiryuji:

The roof tile of the main hall of the temple is made of lead . (Normally, it should be made of ceramics.) This is because this makes the bullets of the gun in the case of war , and uses them. In addition, there is the hidden storehouse to save provisions of foods underground of the main hall. Thus, we understand this temple functions as a base in war time.