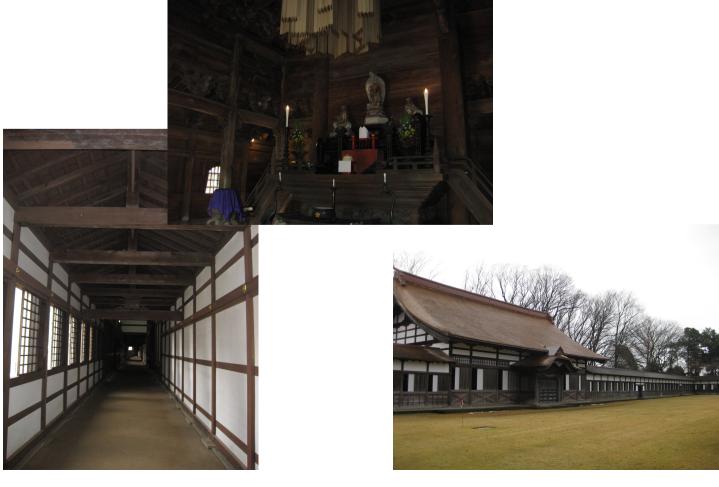

## Gleaning about Zuiryuji:

The roof tile of the main hall of the temple is made of lead . (Normally, it should be made of ceramics.) This is because this makes the bullets of the gun in the case of war , and uses them. In addition, there is the hidden storehouse to save provisions of foods underground of the main hall. Thus, we understand this temple functions as a base in war time.